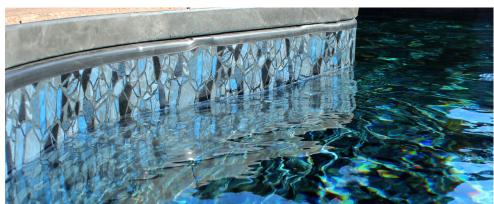

### Inground Vinyl Liners

**TrueStone Collection** 

Scan this QR Code to learn about GLI's TrueStone Liner Collection.

**Pearlstone** 28 Mil available with Sure-Step®

**Obsidian** 28 Mil available with Sure-Step®

Blue Slate 28 Mil standard with Sure-Step®