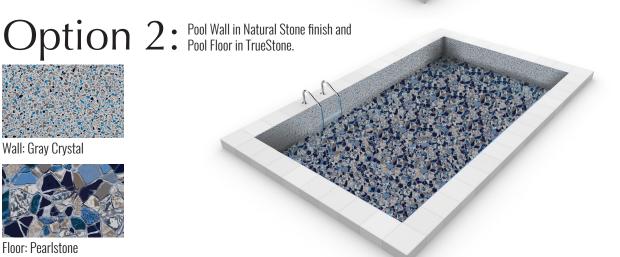

# Ordering.

To make ordering your TrueStone Collection Liner easy we have three example options for you to review below. Any of the TrueStone Collection and Natural Stone Finishes can be paired to make your unique swimming pool.

Wall & Floor: Gray Crystal

Special Feature: Pearlstone

Wall: Gray Crystal

Floor: Pearlstone

Option 3: Pool Wall & Floor in TrueStone.

Wall & Floor: Pearlstone