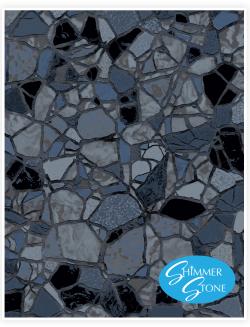

### Inground Vinyl Liners

**TrueStone Collection** 





Scan this QR Code to learn about GLI's TrueStone Liner Collection.





**Pearlstone** 28 Mil available with Sure-Step®



**Obsidian** 28 Mil available with Sure-Step®



Blue Slate 28 Mil standard with Sure-Step®

### **NATURAL STONE FINISHES:**



Midnight Quartz



Caribbean Gray



Gray Crystal



Gunite Light Blue



Black Galaxy



Royal Sapphire

### Dream It.

Find your inspiration anywhere. With the TrueStone Collection you can take your dreams and inspirations and make them a reality.



Now is the time to really decide what kind of swimming pool you want in your backyard. Size, shape, special features you Dream It and your custom pool builder along with GLI Pool Products will help you Design It and Built It!

## Design It.

Make something that is uniquely yours by customizing your wall, floor and special features to create a vinyl pool liner that reflects your personality and taste. No more one d