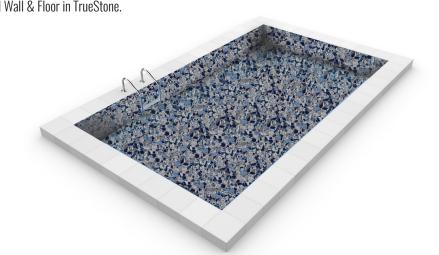

Wall & Floor: Gray Crystal

Special Feature: Pearlstone

Wall: Gray Crystal

Floor: Pearlstone

Option 3: Pool Wall & Floor in TrueStone.

Wall & Floor: Pearlstone