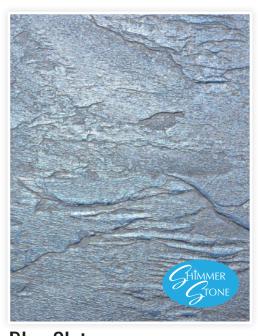

### Inground Vinyl Liners

**TrueStone Collection** 





Scan this QR Code to learn about GLI's TrueStone Liner Collection.





**Pearlstone** 28 Mil available with Sure-Step®



**Obsidian** 28 Mil available with Sure-Step®



Blue Slate 28 Mil standard with Sure-Step®

### **NATURAL STONE FINISHES:**



Midnight Quartz



Caribbean Gray



Gray Crystal



Gunite Light Blue



Black Galaxy



Royal Sapphire

### Dream It.

Find your inspiration anywhere. With the TrueStone Collection you can take your dreams and inspirations and make them a reality.



Now is the time to really decide what kind of swimming pool you want in your backyard. Size, shape, special features you Dream It and your custom pool builder along with GLI Pool Products will help you Design It and Built It!

## Design It.

Make something that is uniquely yours by customizing your wall, floor and special features to create a vinyl pool liner that reflects your personality and taste. No more one design fits all, the TrueStone Collection allows y