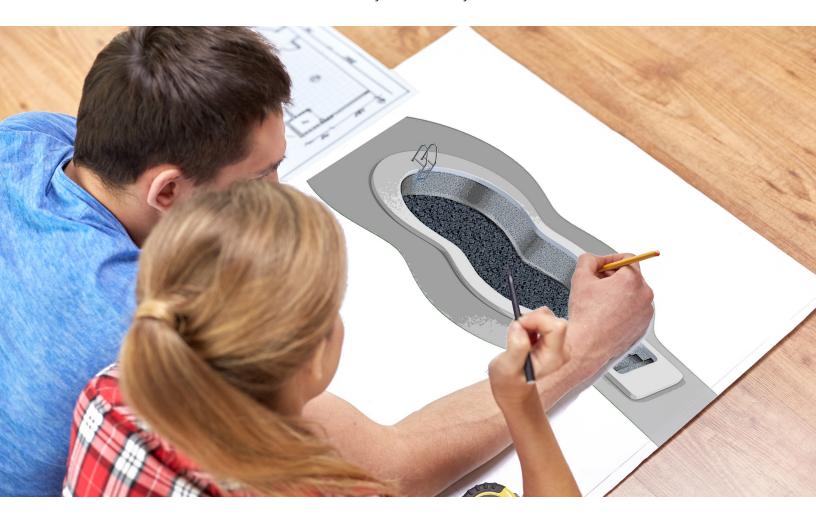

#### **ENDLESS POSSIBILITIES**

The couple above is designing a pool that pairs the Natural Stone finish of Gray Crystal with the TrueStone Collections Obsidian. Not your style, then try one of six Natural Stone finishes and three TrueStone patterns until you find a combination that suits you.