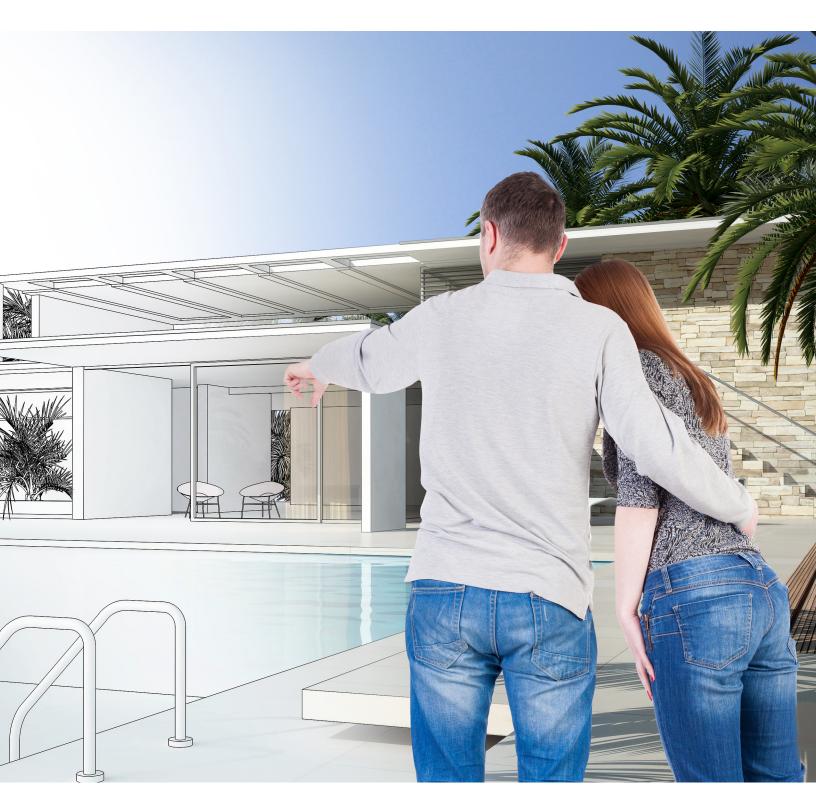

#### **ENDLESS POSSIBILITIES**

The couple above is designing a pool that pairs the Natural Stone finish of Gray Crystal with the TrueStone Collections Obsidian. Not your style, then try one of six Natural Stone finishes and three TrueStone patterns until you find a combination that suits you.