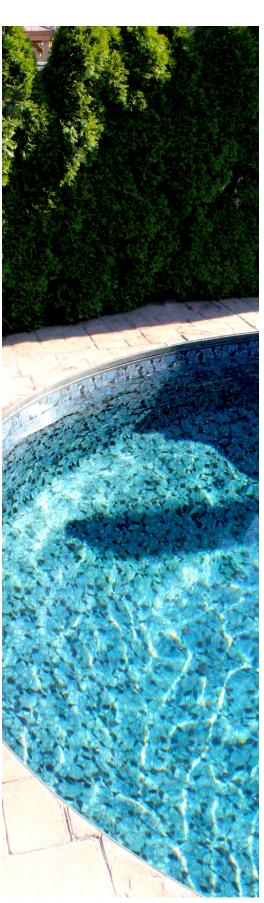

#### **ENDLESS POSSIBILITIES**

The couple above is designing a pool that pairs the Natural Stone finish of Gray Crystal with the TrueStone Collections Obsidian. Not your style, then try one of six Natural Stone finishes and three TrueStone patterns until you find a combination that suits you.