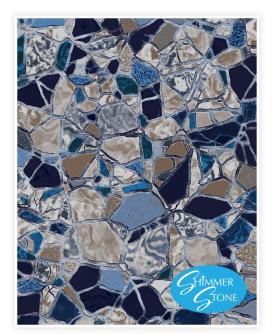

### Inground Vinyl Liners

**TrueStone Collection** 

Scan this QR Code to learn about GLI's TrueStone Liner Collection.

**Pearlstone** 28 Mil available with Sure-Step®

**Obsidian** 28 Mil available with Sure-Step®

#### **ENDLESS POSSIBILITIES**

The couple above is designing a pool that pairs the Natural Stone finish of Gray Crystal with the TrueStone Collections Obsidian. Not your style, then try one of six Natural Stone finishes and three TrueStone patterns until you find a combination that suits you.