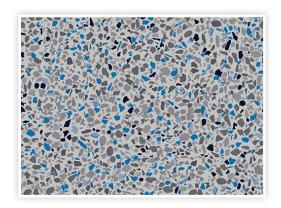

### **NATURAL STONE FINISHES:**

Midnight Quartz

Caribbean Gray

Gray Crystal

Gunite Light Blue

Black Galaxy

Royal Sapphire