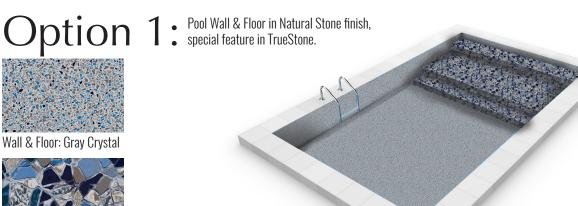

# Ordering.

To make ordering your TrueStone Collection Liner easy we have three example options for you to review below. Any of the TrueStone Collection and Natural Stone Finishes can be paired to make your unique swimming pool.

Wall & Floor: Gray Crystal

Special Feature: Pearlstone

Wall: Gray Crystal

Floor: Pearlstone

Option 3: Pool Wall & Floor in TrueStone.

Wall & Floor: Pearlstone