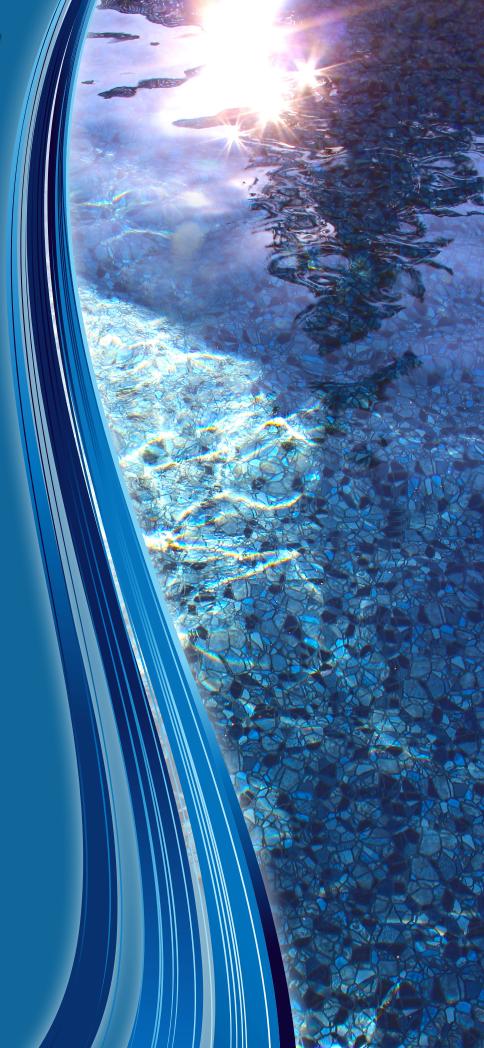

#### FINDING A COMBINATION THAT FITS YOU

The TrueStone Collection allows you to incorporate the high end style typically reserved for those who have access to a Stone Mason and expensive natural limestone/sandstone materials. This look and subsquent "Shimmer Stone" glimmer can be found exclusively within the TrueStone Collection. Pair your TrueStone Collection liner with a Natural Stone finish and create the ultimate look.

#### **ENDLESS POSSIBILITIES**

The couple above is designing a pool that pairs the Natural Stone finish of Gray Crystal with the TrueStone Collections Obsidian. Not your style, then try one of six Natural Stone finishes and three TrueStone patterns until you find a combination that suits you.