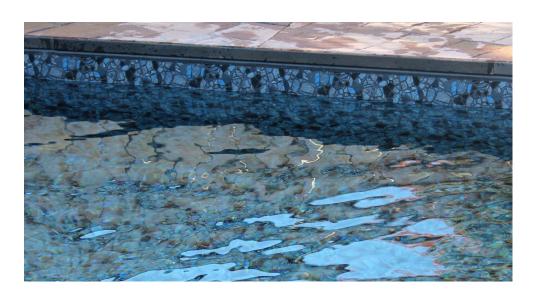

#### FINDING A COMBINATION THAT FITS YOU

The TrueStone Collection allows you to incorporate the high end style typically reserved for those who have access to a Stone Mason and expensive natural limestone/sandstone materials. This look and subsquent "Shimmer Stone" glimmer can be found exclusively within the TrueStone Collection. Pair your TrueStone Collection liner with a Natural Stone finish and create the ultimate look.

#### **ENDLESS POSSIBILITIES**

The couple above is designing a pool that pairs the Natural Stone finish of Gray Crystal with the TrueStone Collections Obsidian. Not your style, then try one of six Natural Stone finishes and three TrueStone patterns until you find a combination that suits you.