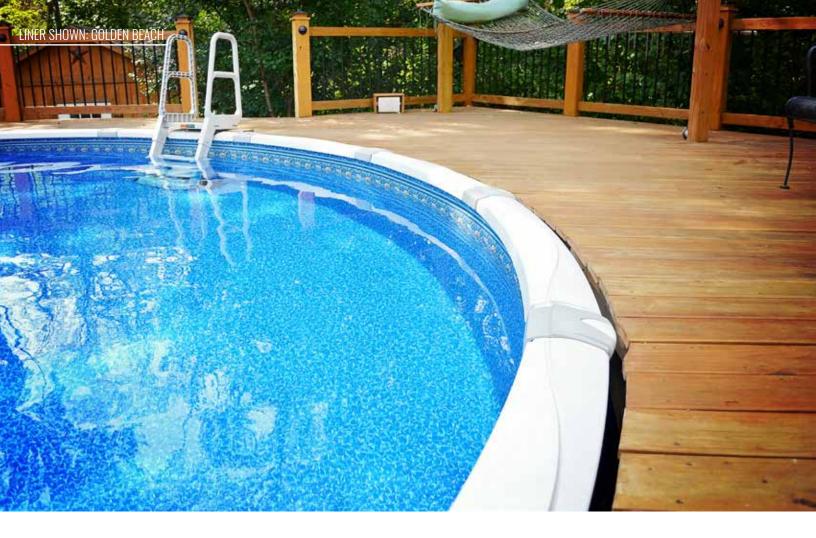

# THE BENEFITS OF UNIBEAD

GLI's Splash Series versatile Unibead construction allows you to replace an overlap or beaded liner with one of our beautiful tile patterns. If replacing an overlap liner, simply attach the Unibead J-hook to the top of the pool wall. If replacing a beaded liner, remove the J-hook portion of the liner and install like a standard beaded liner. Both options give you a professional look and make installation a snap. Splash Series Unibead liners come with a 20 year limited / 1 year full warranty and are made from durable 100% Virgin Vinyl.

### UNIBEAD LINERS\* 20 Year Limited / 1 Year Full Warranty



New! Lakeview Tile Unibead 48", 52", 54" / Blue Base



New! Maui Blue Unibead 48", 52", 54" / Blue Base



**Capri** Unibead 48", 52", 54" / White Base



**Gold