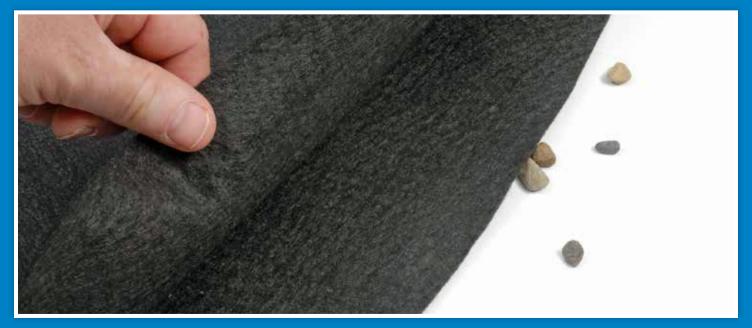

### **ARMOR SHIELD**

Armor Shield provides an important protective layer between a vinyl swimming pool liner and its sand or soil base. Unlike TRADITIONAL FOAM padding, Armor Shield is a Polypropylene Geotextile material that prevents cuts and punctures to the vinyl liner caused by rocks, roots, grass and even GLASS! Armor Shield also reduces convective heat loss and provides a comfortable floor pad for tired feet.