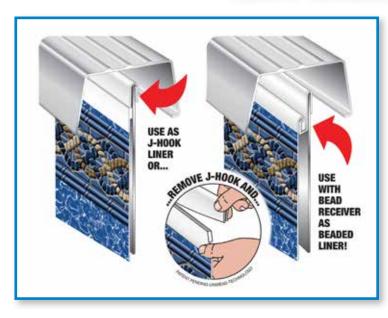

# THE BENEFITS OF UNIBEAD

GLI's Splash Series versatile Unibead construction allows you to replace an overlap or beaded liner with one of our beautiful tile patterns. If replacing an overlap liner, simply attach the Unibead J-hook to the top of the pool wall. If replacing a beaded liner, remove the J-hook portion of the liner and install like a standard beaded liner. Both options give you a professional look and make installation a snap. Splash Series Unibead liners come with a 20 year limited / 1 year full warranty and are made from durable 100% Virgin Vinyl.