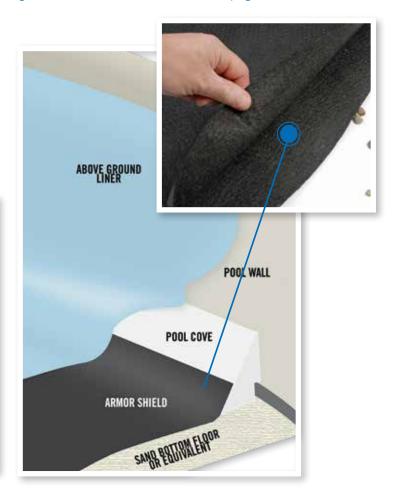

### **ARMOR SHIELD**

Armor Shield provides an important protective layer between a vinyl swimming pool liner and its sand or soil base. Unlike TRADITIONAL FOAM padding, Armor Shield is a Polypropylene Geotextile material that prevents cuts and punctures to the vinyl liner caused by rocks, roots, grass and even GLASS! Armor Shield also reduces convective heat loss and provides a comfortable floor pad for tired feet.

#### pol·y·pro·pyl·ene - noun Chemistry

A plastic polymer of propylene, (C3H5), used chiefly for molded parts, electrical insulation, packaging, and fibers for wearing apparel.

**GEOTEXTILES** are permeable fabrics which, when used in association with soil, have the ability to separate, filter, reinforce, protect, or drain.