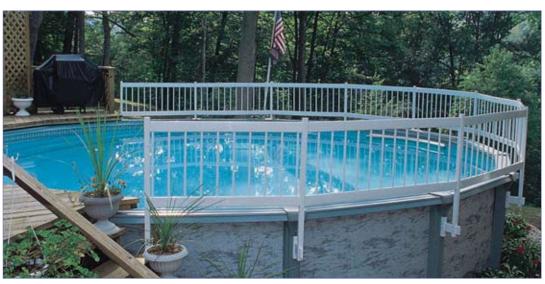

## **MODULAR SECTIONS**

Fencing is available in white maintenance free rustproof resin. Buy only as many sections as necessary. The number of fence sections on a pool varies by pool size, shape and manufacturer as well as decks, ladders and other forms of entrance systems into the pool.