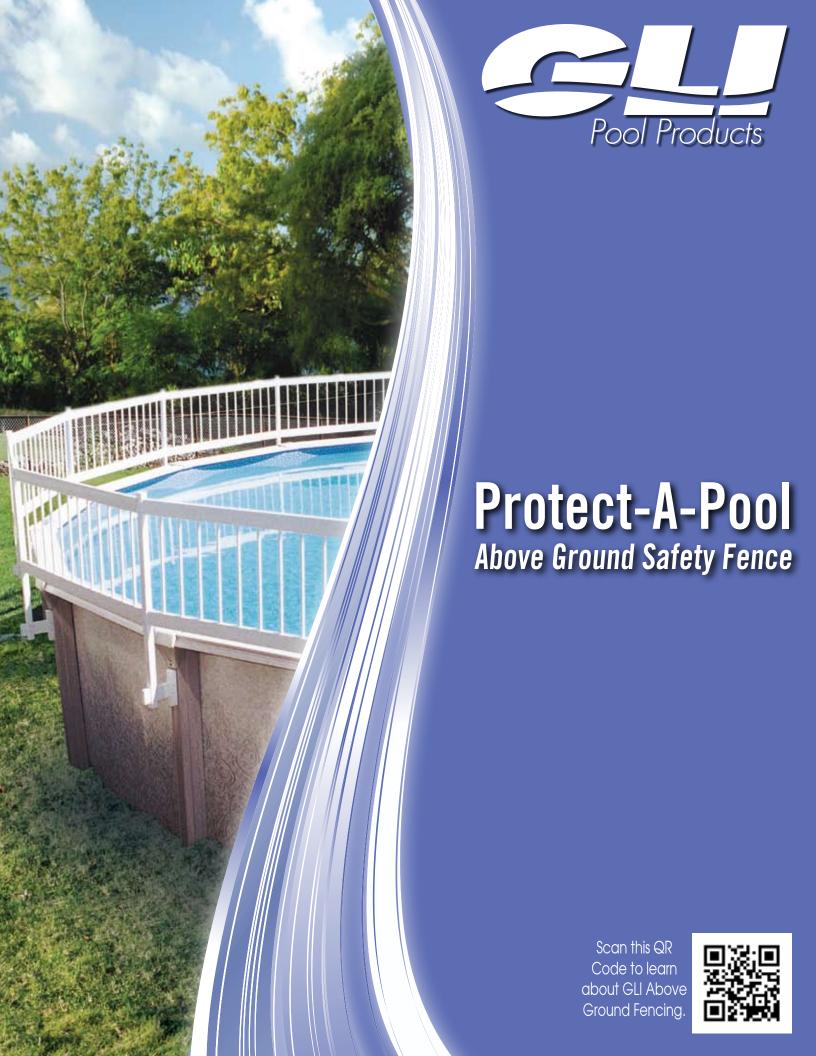

## ADD A NEW LEVEL OF SECURITY TO YOUR POOL!

- Decreases risk of unauthorized use of pool.
- Keeps toys, ball and floats in pool.
- Easy, do-it-yourself installation.
- Fits most makes of above ground pools.
- Buy only as many modular sections as you need.

This fence is made from sturdy yet lightweight rustproof resin and can be installed by pool owners with little effort. The attractive fencing keeps toys, balls and floats within the pool - and inhibits pool use by toddlers and other unauthorized children and pets. The Protect-A-Pool® fencing system fits most popular above ground pools and can be purchased in modular sections as needed.