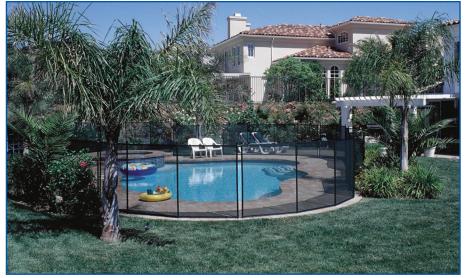

## **Protect-A-Pool**<sup>®</sup> Inground Removable Safety Fence

Scan this QR Code to learn about GLI Inground Removable Fencing.

## FOR A SAFE AND BEAUTIFUL POOL!

- Removes and reinstalls in minutes.
- Climb resistant surface no toeholds or fingerholds.
- Durable baked-on TGIC powder-coat finish.
- Stainless steal screws and hardware.
- · Ideally suited for any environment.
- Meets or exceeds ASTM F 2286-05 for removable mesh fencing for swimming pools, hot tubs and spas.
- Five-year limited warranty.

There has never been an easier way to make your pool safe from unwanted intrusion of children, pets or stray animals. And our patentpending pole design can withstand over 200 lbs. of pressure! Stronger than the competition! Available in designer black - in 4 ft. and 5ft. heights and 10 ft. adjustable lengths.

## Transparent panels are climb resistant!

Sturdy yet inconspicuous panels keep infants, pets and toys where they're supposed to be. Fence sections come in 10 ft. adjustable lengths.

Sections install quickly and easily for the doit-yourselfer or the professional. Only requires drilling 5/8" hole in deck. No specialized coring equipment is necessary. Sections latch together quickly.