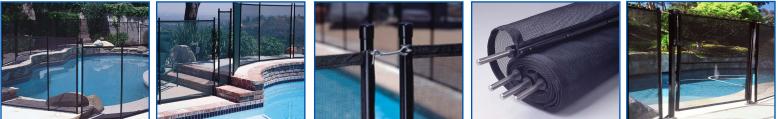

## Transparent panels are climb resistant!

Sturdy yet inconspicuous panels keep infants, pets and toys where they're supposed to be. Fence sections come in 10 ft. adjustable lengths.

Sections install quickly and easily for the doit-yourselfer or the professional. Only requires drilling 5/8" hole in deck. No specialized coring equipment is necessary. Sections latch together quickly.

It takes only seconds for an adult to unlatch a panel for access to the swimming pool.

hardware won't rust! Patent pending Polylum poles fit into insulated deck sleeves simply and securely for strength and durability.

Stainless steel

Self-Closing Gate

Optional Gate Available: Gate supplied with Magna Latch self closing, self latching hardware.

Distributed by: