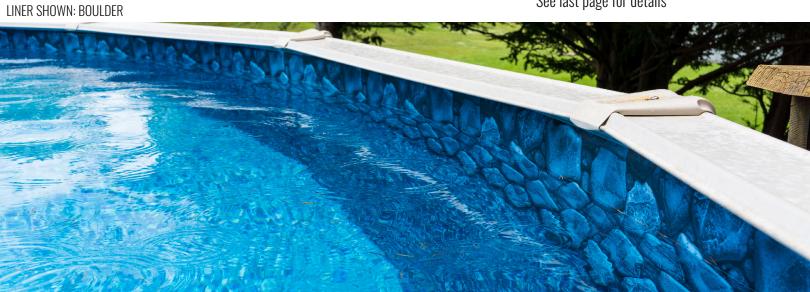

Boulder Unibead 48", 52", 54"

Blue Mount Royal Unibead 52", 54"

Saint-Paul Street Midnight Stone Unibead 52". 54"

Armor Shield
Protection System
See last page for details

## THE BENEFITS OF UNIBEAD

GLI's Splash Series versatile Unibead construction allows you to replace an overlap or beaded liner with one of our beautiful tile patterns. If replacing an overlap liner, simply attach the Unibead J-hook to the top of the pool wall. If replacing a beaded liner, remove the J-hook portion of the liner and install like a standard beaded liner. Both options give you a professional look and make installation a snap.