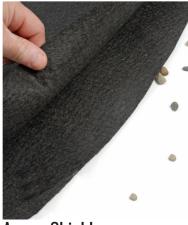

#### **ARMOR SHIELD**

Armor Shield provides an important protective layer between a vinyl swimming pool liner and its sand or soil base. Unlike TRADITIONAL FOAM padding, Armor Shield is a Polypropylene Geotextile material that prevents cuts and punctures to the vinyl liner caused by rocks, roots, grass and even GLASS! Armor Shield also reduces convective heat loss and provides a comfortable floor pad for tired feet.