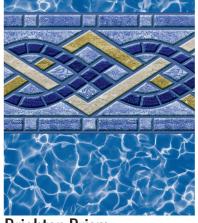

### **UNIBEAD LINERS**

20 Year Limited / 1 Year Full Warranty

Flagstaff Unibead 48", 52", 54"

Lakeview Tile Unibead 52", 54"

Brighton Prism Unibead 52", 54" \*Available in Esther Williams Bead

**Travertine Hex** Unibead 52", 54"