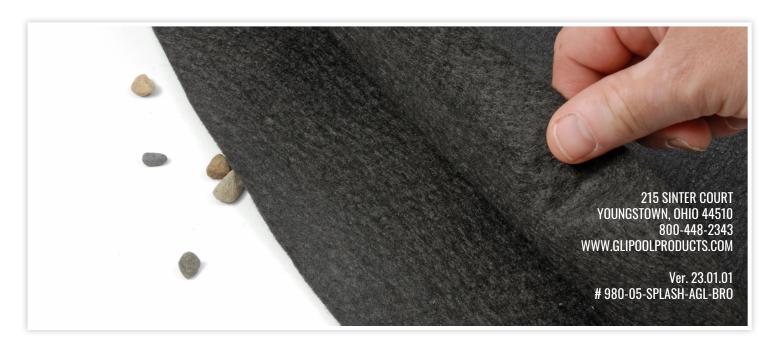

## PROTECT YOUR ABOVE GROUND LINER

#### **ARMOR SHIELD**

Armor Shield provides an important protective layer between a vinyl swimming pool liner and its sand or soil base. Unlike TRADITIONAL FOAM padding, Armor Shield is a Polypropylene Geotextile material that prevents cuts and punctures to the vinyl liner caused by rocks, roots, grass and even GLASS! Armor Shield also reduces convective heat loss and provides a comfortable floor pad for tired feet.