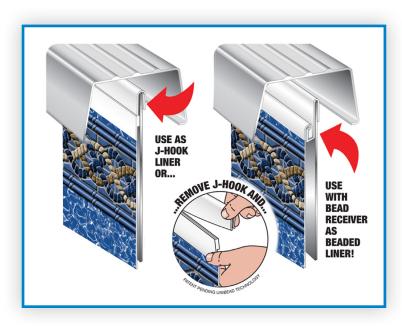

## THE BENEFITS OF UNIBEAD

GLI's Splash Series versatile Unibead construction allows you to replace an overlap or beaded liner with one of our beautiful tile patterns. If replacing an overlap liner, simply attach the Unibead J-hook to the top of the pool wall. If replacing a beaded liner, remove the J-hook portion of the liner and install like a standard beaded liner. Both options give you a professional look and make installation a snap.