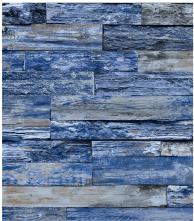

Boulder Unibead 48", 52", 54"

Blue Mount Royal Unibead 52", 54"

Saint-Paul Street Midnight Stone Unibead 52". 54"

Armor Shield
Protection System
See last page for details