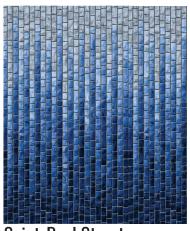

Boulder Unibead 48", 52", 54"

Blue Mount Royal Unibead 52", 54"

Saint-Paul Street Midnight Stone Unibead 52". 54"

Armor Shield
Protection System
See last page for details