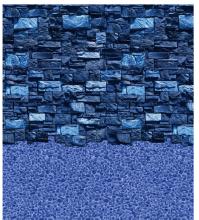

Boulder Unibead 48", 52", 54"

Blue Mount Royal Unibead 52", 54"

Saint-Paul Street Midnight Stone Unibead 52". 54"

Armor Shield
Protection System
See last page for details