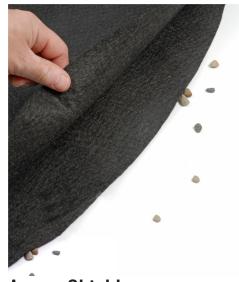

#### **ARMOR SHIELD**

Armor Shield provides an important protective layer between a vinyl swimming pool liner and its sand or soil base. Unlike TRADITIONAL FOAM padding, Armor Shield is a Polypropylene Geotextile material that prevents cuts and punctures to the vinyl liner caused by rocks, roots, grass and even GLASS! Armor Shield also reduces convective heat loss and provides a comfortable floor pad for tired feet.